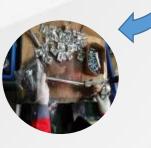

#### Handlebar Department

Check the surface of the spare parts

Check the angle of the installation

Check the tightness of the junctions

•

•

•

Insalling handlebar grips