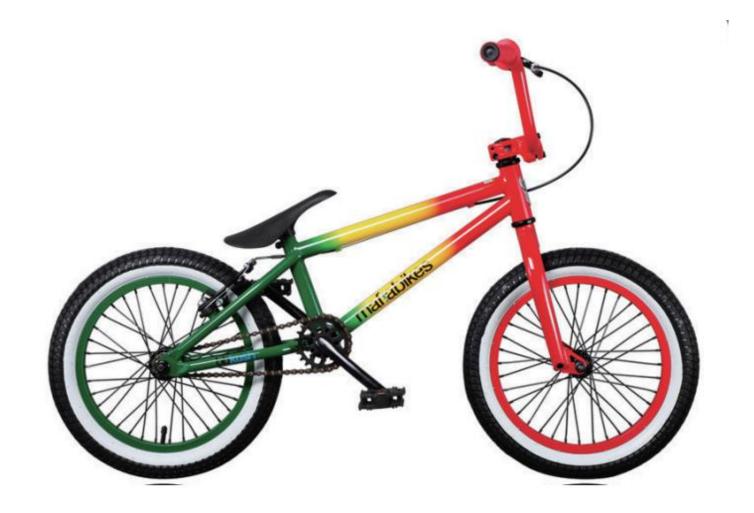

stalling saddles on the seat post









#### **Preassembly Department**











Installing headset



Installing seat post clamp

- Make sure no clearance, crack or paint loss when the fork is pressed in.
- Make sure the fork can be rotated flexibly with right degree of tightness.
- Make sure no clearance in the BB set.
- Make sure the seat post clamp to be tightened.









#### Frame Testing Department



Quality is the key to success and is in our DNA! We know that a good result starts right at the beginning. That's why we inspect all incoming goods carefully before we start production.

Warehousing

Sinbao has three warehouses for different purposes :

- Spare parts Depot
- Finished Products Depot
- Transshipment Depot

























































































## **WHY CHOOSE SINBAO?**

- Geographical Advantages
  - Strict Quality Control
  - Experienced Engineering Design Team
  - Reliable Lead Time
- Satisfied Customer Services







#### Strict Quality Control Process



Incoming Material Inspection









In-Process Quality Control





5

Sampling Inspection

Finished Products Inspection

#### **Experienced Engineering Team**



Thanks to the 15 years of experience in OEM , Sinbao has built a strong engineering team that can make sure every detail matches the customer's requirements.



#### **Reliable Delivery**

Closely multilateral cooperation with spare parts suppliers, exact planning, continuous monitoring of lead times, stock inventory checks in real time and weekly reports all provide transparency and