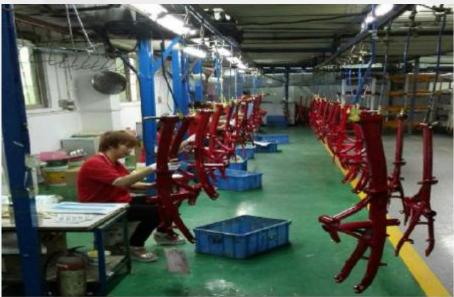

#### **Preassembly Department**

Installing headset

Installing seat post clamp

- Make sure no clearance, crack or paint loss when the fork is pressed in.
- Make sure the fork can be rotated flexibly with right degree of tightness.
- Make sure no clearance in the BB set.
- Make sure the seat post clamp to be tightened.