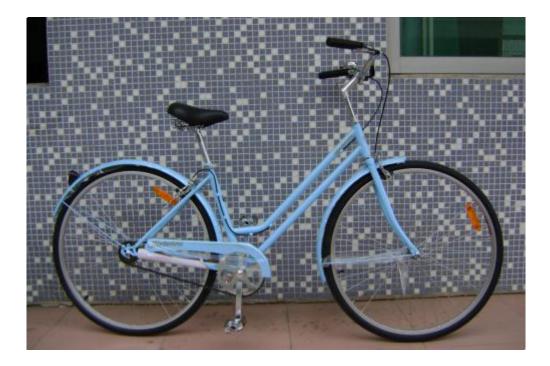

es on the seat post









#### **Preassembly Department**











Installing headset



Installing seat post clamp

- Make sure no clearance, crack or paint loss when the fork is pressed in.
- Make sure the fork can be rotated flexibly with right degree of tightness.
- Make sure no clearance in the BB set.
- Make sure the seat post clamp to be tightened.









#### Frame Testing Department



Quality is the key to success and is in our DNA! We know that a good result starts right at the beginning. That's why we inspect all incoming goods carefully before we start production.

Warehousing

Sinbao has three warehouses for different purposes :

- Spare parts Depot
- Finished Products Depot
- Transshipment Depot

























































































## **WHY CHOOSE SINBAO?**

- Geographical Advantages
  - Strict Quality Control
  - Experienced Engineering Design Team
  - Reliable Lead Time
- Satisfied Customer Services







#### Strict Quality Control Process



Incoming Material Inspection









In-Process Quality Control





5

Sampling Inspection

Finished Products Inspection

#### **Experienced Engineering Team**



Thanks to the 15 years of experience in OEM , Sinbao has built a strong engineering team that can make sure every detail matches the customer's requirements.



#### **Reliable Delivery**

Closely multilateral cooperation with spare parts suppliers, exact planning, continuous monitoring of lead times, stock inventory checks in real time and weekly reports all provide transparency and ensure agreed