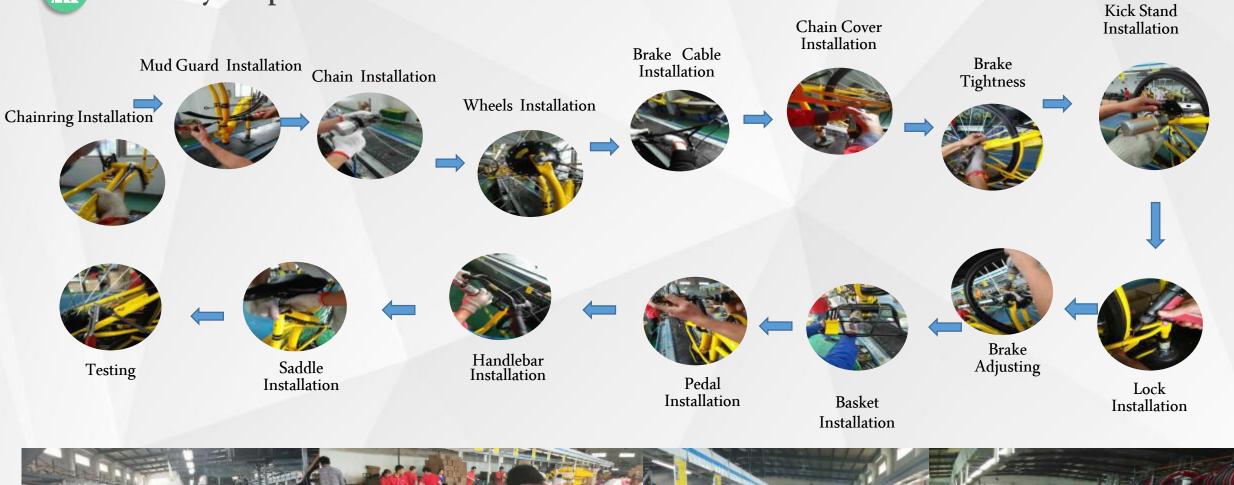

## WHO WE ARE

- Company Profile
  - Business License&Awards
    - Factory Overview
  - Production Process
  - Factory Details

## COMPANY PROFILE

Founded in 2005, Shenzhen Sinbao Bicycle Co., Ltd is a bicycle enterprise that specializes in the integration of R&D, manufacturing, sales, and services. Located in the Guangming district, the biggest bicycle parts manufacturing center in the world, our factory covers an area of 8000 square meters and has introduced many advanced equipements such as the Inline Lacer and the OT Wheel Trueing Robot from Holland and the DISK electrostatic automatic painting machine . For all these years, we have been making bicycles with a standard higher than JIS, CPSC, and BS, and have passed the ISO 9001 Quality Management System certification. Partnered with many brands in the United States, Australia, Japan, Korea, Russia, and many other countries, we have gained much experience by doing OEM and ODM. With the industry's most advanced equipments and manufacturing techniques, we can produce over 400,000 bicycles annually.