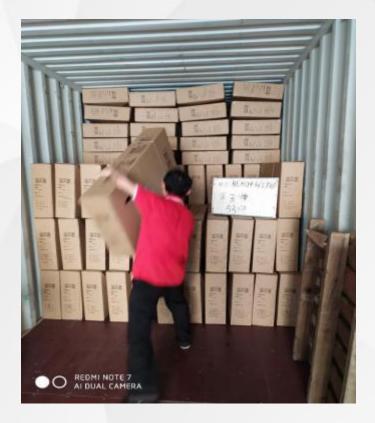

Warehousing

Sinbao has three warehouses for different purposes :

- Spare parts Depot
- Finished Products Depot
- Transshipment Depot