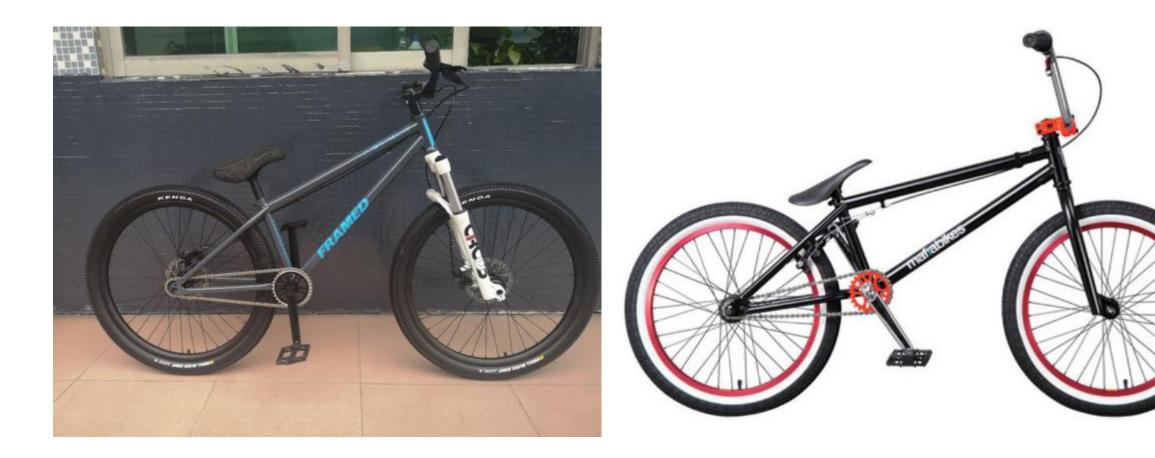

Installing saddles on the seat post









#### **Preassembly Department**











Installing headset



Installing seat post clamp

- Make sure no clearance, crack or paint loss when the fork is pressed in.
- Make sure the fork can be rotated flexibly with right degree of tightness.
- Make sure no clearance in the BB set.
- Make sure the seat post clamp to be tightened.









#### Frame Testing Department



Quality is the key to success and is in our DNA! We know that a good result starts right at the beginning. That's why we inspect all incoming goods carefully before we start production.

Warehousing

Sinbao has three warehouses for different purposes :

- Spare parts Depot
- Finished Products Depot
- Transshipment Depot

























































































## **WHY CHOOSE SINBAO?**

- Geographical Advantages
  - Strict Quality Control
  - Experienced Engineering Design Team
  - Reliable Lead Time
- Satisfied Customer Services







#### Strict Quality Control Process



Incoming Material Inspection









In-Process Quality Control





5

Sampling Inspection

Finished Products Inspection

#### **Experienced Engineering Team**



Thanks to the 15 years of experience in OEM , Sinbao has built a strong engineering team that can make sure every detail matches the customer's requirements.



#### **Reliable Delivery**

Closely multilateral cooperation with spare parts suppliers, exact planning, continuous monitoring of lead times, stock inventory checks in real time and weekly reports all provide transparency