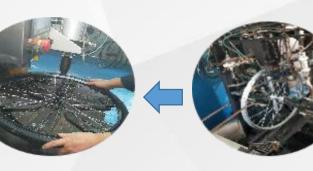

#### Wheel Department

Connecting spokes with rim

Tighting up

Install tires

Adjusting