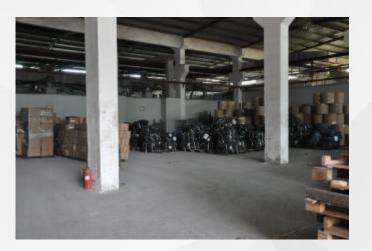

Warehousing

Sinbao has three warehouses for different purposes :

- Spare parts Depot
- Finished Products Depot
- Transshipment Depot