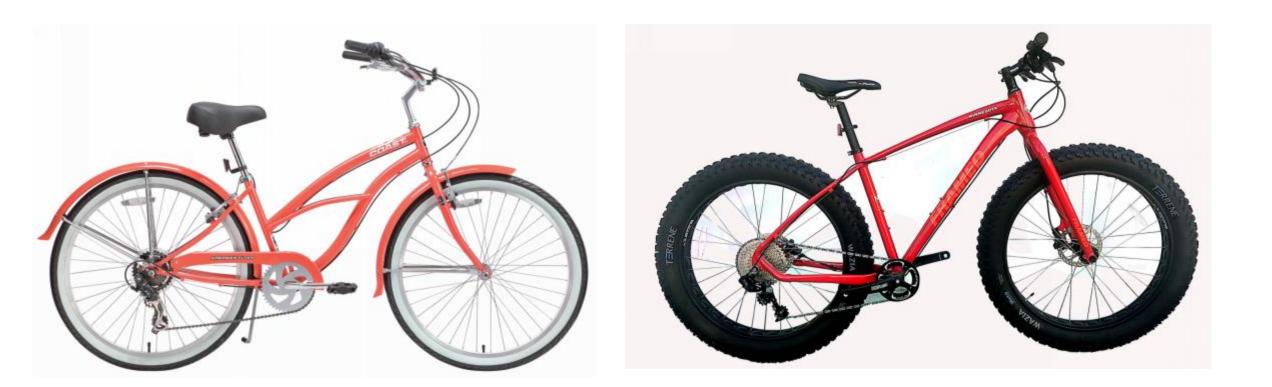

addles on the seat post









#### **Preassembly Department**











Installing headset



Installing seat post clamp

- Make sure no clearance, crack or paint loss when the fork is pressed in.
- Make sure the fork can be rotated flexibly with right degree of tightness.
- Make sure no clearance in the BB set.
- Make sure the seat post clamp to be tightened.









#### Frame Testing Department



Quality is the key to success and is in our DNA! We know that a good result starts right at the beginning. That's why we inspect all incoming goods carefully before we start production.

Warehousing

Sinbao has three warehouses for different purposes :

- Spare parts Depot
- Finished Products Depot
- Transshipment Depot

























































































## **WHY CHOOSE SINBAO?**

- Geographical Advantages
  - Strict Quality Control
  - Experienced Engineering Design Team
  - Reliable Lead Time
- Satisfied Customer Services







#### Strict Quality Control Process



Incoming Material Inspection









In-Process Quality Control





5

Sampling Inspection

Finished Products Inspection

#### **Experienced Engineering Team**



Thanks to the 15 years of experience in OEM , Sinbao has built a strong engineering team that can make sure every detail matches the customer's requirements.



#### **Reliable Delivery**

Closely multilateral cooperation with spare parts suppliers, exact planning, continuous monitoring of lead times, stock inventory checks in real time and weekly reports all provide transparency and ensure ag