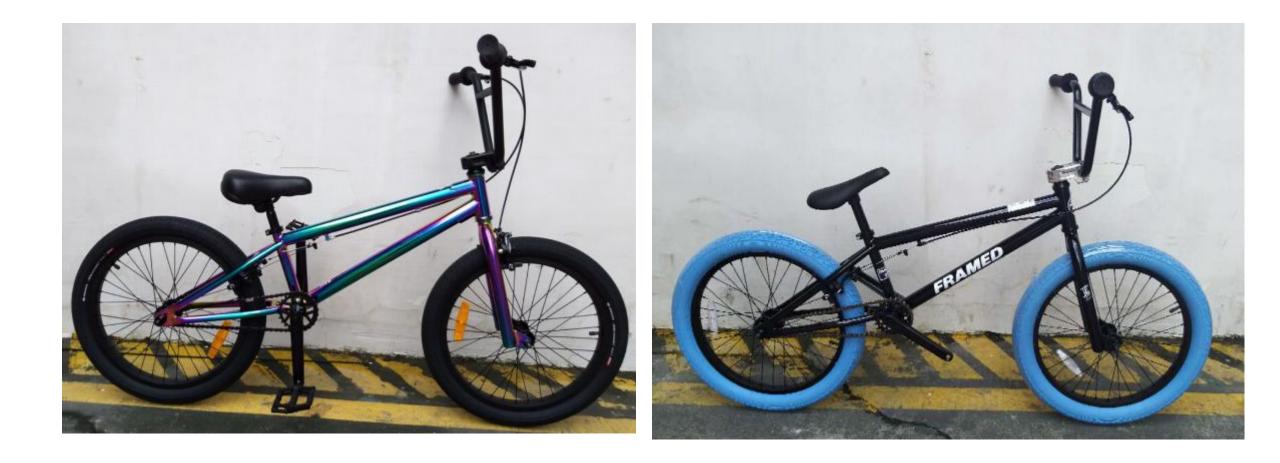

le



Installing saddles on the seat post









#### **Preassembly Department**











Installing headset



Installing seat post clamp

- Make sure no clearance, crack or paint loss when the fork is pressed in.
- Make sure the fork can be rotated flexibly with right degree of tightness.
- Make sure no clearance in the BB set.
- Make sure the seat post clamp to be tightened.









#### Frame Testing Department



Quality is the key to success and is in our DNA! We know that a good result starts right at the beginning. That's why we inspect all incoming goods carefully before we start production.

Warehousing

Sinbao has three warehouses for different purposes :

- Spare parts Depot
- Finished Products Depot
- Transshipment Depot

























































































## **WHY CHOOSE SINBAO?**

- Geographical Advantages
  - Strict Quality Control
  - Experienced Engineering Design Team
  - Reliable Lead Time
- Satisfied Customer Services







#### Strict Quality Control Process



Incoming Material Inspection









In-Process Quality Control





5

Sampling Inspection

Finished Products Inspection

#### **Experienced Engineering Team**



Thanks to the 15 years of experience in OEM , Sinbao has built a strong engineering team that can make sure every detail matches the customer's requirements.



#### **Reliable Delivery**

Closely multilateral cooperation with spare parts suppliers, exact planning, continuous monitoring of lead times, stock inventory checks in real time and weekly reports all provide transpar