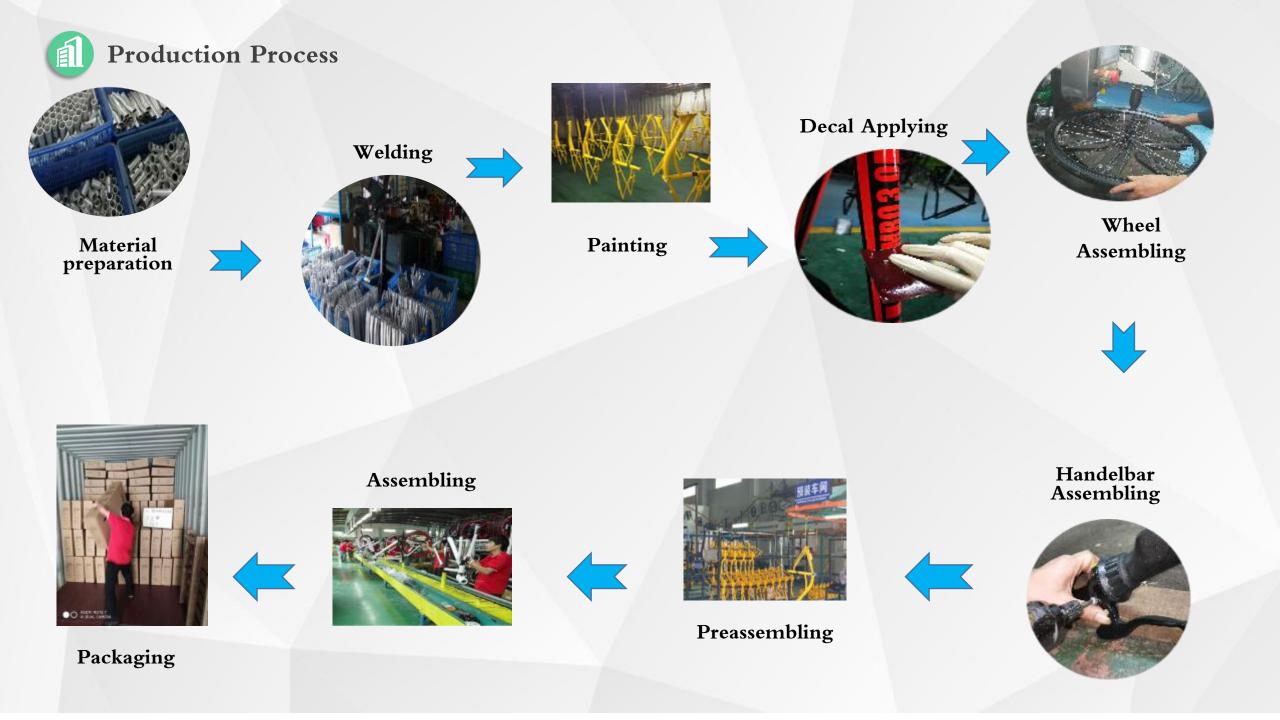

## WHO WE ARE

- Company Profile
  - Business License&Awards
    - Factory Overview
  - Production Process
  - Factory Details

## COMPANY PROFILE

Founded in 2005, Shenzhen Sinbao Bicycle Co., Ltd is a bicycle enterprise that specializes in the integration of R&D, manufacturing, sales, and services. Located in the Guangming district, the biggest bicycle parts manufacturing center in the world, our factory covers an area of 8000 square meters and has introduced many advanced equipements such as the Inline Lacer and the OT Wheel Trueing Robot from Holland and the DISK electrostatic automatic painting machine . For all these years, we have been making bicycles with a standard higher than JIS, CPSC, and BS, and have passed the ISO 9001 Quality Management System certification. Partnered with many brands in the United States, Australia, Japan, Korea, Russia, and many other countries, we have gained much experience by doing OEM and ODM. With the industry's most advanced equipments and manufacturing techniques, we can produce over 400,000 bicycles annually.

High quality paint lines, including processes for modern powder coating and silver mirror finishes, provide the capability to meet your requirements. Providing the very best, we are always flexible as a solution partner for our customers.

Seat tube decal

Top tube decal

- Adjusting water tempature in accordance with weather
- Make sure surface is clean, smooth, and nonporous

#### Wheel Department

Connecting spokes with rim

Tighting up

Install tires

Adjusting

#### Handlebar Department

Check the surface of the spare parts

Check the angle of the installation

Check the tightness of the junctions

•

•

•

Insalling handlebar grips

Tighting brake handle

Installing saddles on the seat post

#### **Preassembly Department**

Installing headset

Installing seat post clamp

- Make sure no clearance, crack or paint loss when the fork is pressed in.
- Make sure the fork can be rotated flexibly with right degree of tightness.
- Make sure no clearance in the BB set.
- Make sure the seat post clamp to be tightened.