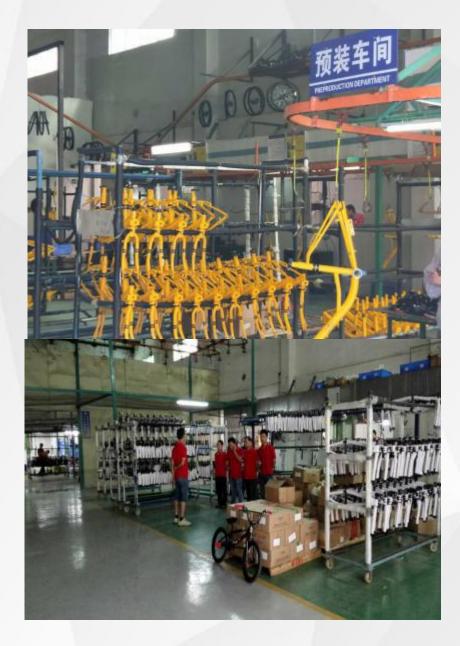

#### **Preassembly Department**

Installing headset

Installing seat post clamp

- Make sure no clearance, crack or paint loss when the fork is pressed in.
- Make sure the fork can be rotated flexibly with right degree of tightness.
- Make sure no clearance in the BB set.
- Make sure the seat post clamp to be tightened.