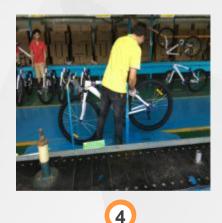

#### Wheel Department

Connecting spokes with rim

Tighting up

Install tires

Adjusting

#### Handlebar Department

Check the surface of the spare parts

Check the angle of the installation

Check the tightness of the junctions

•

•

•

Insalling handlebar grips

Tighting brake handle

Installing saddles on the seat post

#### **Preassembly Department**

Installing headset

Installing seat post clamp

- Make sure no clearance, crack or paint loss when the fork is pressed in.
- Make sure the fork can be rotated flexibly with right degree of tightness.
- Make sure no clearance in the BB set.
- Make sure the seat post clamp to be tightened.