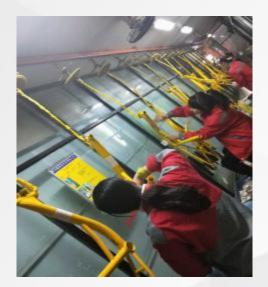

Seat tube decal

Top tube decal

- Adjusting water tempature in accordance with weather
- Make sure surface is clean, smooth, and nonporous